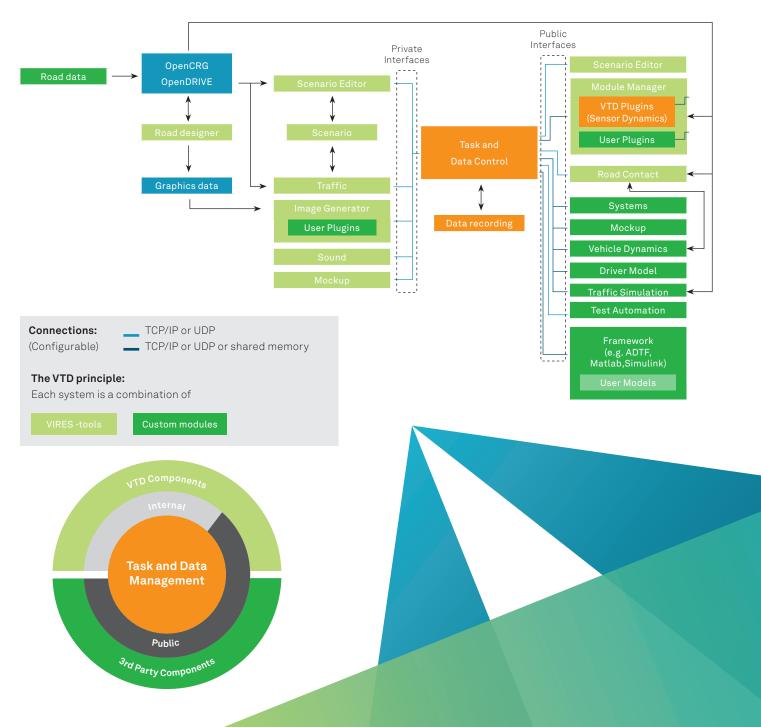

# VIRES Virtual Test Drive (**VTD**<sup>®</sup>) is a complete toolchain for driving simulation applications

**VTD** provides a modular toolset for road generation, scenario definition, traffic and sound simulation, simulation control, image generation etc. It uses established standard file formats.

**VTD** provides open interfaces for 3rd party components and a plug-in concept with API for 3rd party modules.

**VTD** is an established software package which is in service at numerous installations in the automotive and railroad industry.

## The components in detail

#### **Road Designer ROD®**

Interactive road network editor

- Road design for roads in Europe / USA / China etc.
- Extensive libraries of 3d objects, textures etc.
- Creation of tiled databases

#### v-TRAFFIC v-SCENARIO

Traffic / scenario editor, monitor and simulation module

- Autonomous and deterministic traffic
- Custom trigger options / simulation control
- Pedestrian simulation

#### v-IG

High-end image generator

- Real-time shadows / sun-glare / weather effects
- Environment mapping
- Fish-eye distortion / warping / blending
- Real-time ray-tracing
- High-dynamic-range rendering
- Infrared module
- High quality headlight visualization
- On-the-fly video generation

#### v-TaskControl

Core module

- Task and data management
- Simulation control
- Record/playback functionality
- Gateway for 3rd party modules

### Add-on modules

- Sound
- OpenDRIVE Gateway
- Interfaces to Simulink<sup>®</sup>
- Interface to ADTF<sup>®</sup>
- Simplified GUI
- Data Recorder
- Sensor Plug-ins:
  - Perfect Sensor
  - Camera Sensor
  - Crash Sensor
  - Lidar Prototype
  - Radar Prototype
  - etc.