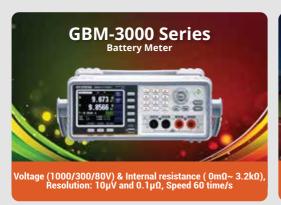

### DC POWER SUPPLIES

GSM-20H10

Precision source measure unit 4 quadrant operation of . 210V/±1.05A/22W

**PSW-Multi Series** Dual-channel/Triple-channel programmable switching DC power supply

GPP-3060/6030/3650 **Triple-Channel Programmable** 