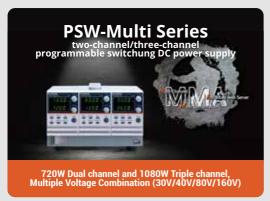

### DC POWER SUPPLIES

GSM-20H10

Precision source measure unit 4 quadrant operation of . 210V/±1.05A/22W

**PSW-Multi Series** Dual-channel/Triple-channel programmable switching DC power supply

GPP-3060/6030/3650 **Triple-Channel Programmable** 