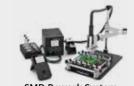

### SMD Rework System

The ideal solution for your entire rework tasks.

Includes Hot Air Station, Preheater with PCB Support, and Rework Arm.