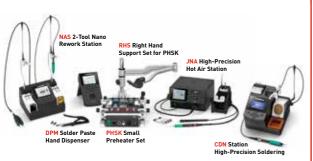

## **HEATING SYSTEM**

JBC provides the Most Efficient Soldering System which leads to quality improvement & an efficiency increase.



### **HEAT MANAGEMENT**

Thanks to both Sleep & Hibernation Modes, tip life increase exponentially.



## INCREASE PRODUCTIVITY

Use Quick Cartridge Extractor to change quickly & safely without switching the station off.

## ——High Precision——

### NANO REWORK SOLUTIONS



# —High Power——

# RMSE COMPLETE REWORK STATION





### SMD Rework System

The ideal solution for your entire rework tasks.

Includes Hot Air Station, Preheater with PCB Support, and Rework Arm.



#### JBC Preheater Range

For rework on multi-layered PCBAs and/or large ground planes in order to avoid thermal shock and facilitate soldering as well as desoldering processes.



#### ADJUSTABLE TWEEZERS RANGE

Provide the highest precision when soldering or reworking SMD components.



**Preheaters** 



**Fume Extractors** 



**Tip Cleaners** 



Auto Feeder





sales@embeddedindia.com www.embeddedindia.com