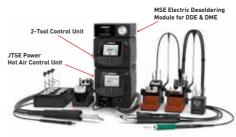

## **HEATING SYSTEM**

JBC provides the Most Efficient Soldering System which leads to quality improvement & an efficiency increase.



### **HEAT MANAGEMENT**

Thanks to both Sleep & Hibernation Modes, tip life increase exponentially.



## INCREASE PRODUCTIVITY

Use Quick Cartridge Extractor to change quickly & safely without switching the station off.

## ——High Precision——

### NANO REWORK SOLUTIONS



# —High Power——

# RMSE COMPLETE REWORK STATION





### SMD Rework System

The ideal solution for your entire rework tasks.

Includes Hot Air Station, Preheater with PCB Support, and Rework Arm.



#### JBC Preheater Range

For rework on multi-layered PCBAs and/or large ground planes in order to avoid thermal shock and facilitate soldering as well as desoldering processes.



#### ADJUSTABLE TWEEZERS RANGE

Provide the highest precision when soldering or reworking SMD components.



**Preheaters** 



**Fume Extractors** 



**Tip Cleaners** 



Auto Feeder





sales@embeddedindia.com www.embeddedindia.com