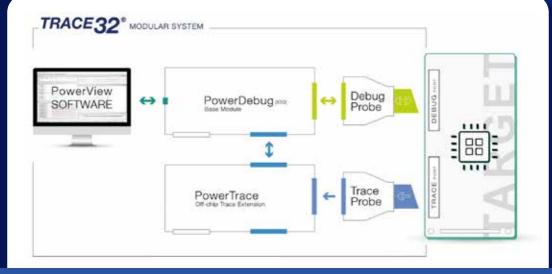

## Debugger

PowerDebug System µTrace<sup>®</sup> All-In-One Solution

Debug Features Multi-Core Debugging OS Awareness Hypervisor Awareness Flash Programming (Memory-Mapped) FLASH Programming (Protocol-Based) AUTOSAR Debugging

## Trace Extensions

PowerTrace System

CombiProbe Compact Trace

Trace Features Code Coverage AUTOSAR Profiling Energy Profiling

#### **Software Solutions**

PowerView Software Instruction Set Simulator Debugging over USB Debugger for Simulators, Emulators and Virtual Targets

sales@embeddedindia.com www.embeddedindia.com