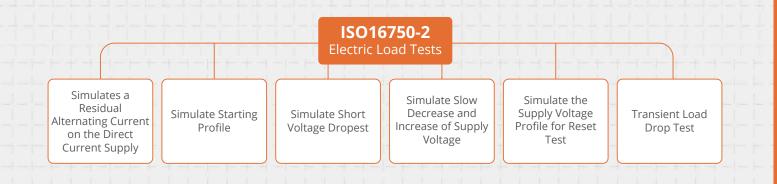

22.5kW High-performance AC/DC Electronic Load

**AEL-5000 Series** 

Automotive Test waveforms for ISO16750 & ISO7637 included