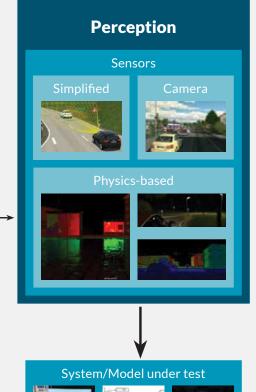

## **Virtual Test Drive®**

VIRES Virtual Test Drive (VTD®) is a complete tool-chain for driving simulation applications.

**VTD** provides a modular tool-set for road network creation, scenario definition, vehicle dynamics, traffic and sound simulation, simulation control, image generation, sensor perception etc. It uses established standard file formats.