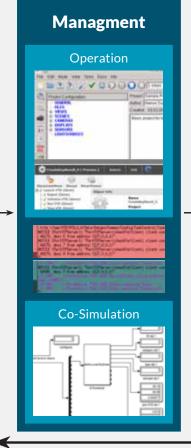

## **Virtual Test Drive®**

VIRES Virtual Test Drive (VTD®) is a complete tool-chain for driving simulation applications.

**VTD** provides a modular tool-set for road network creation, scenario definition, vehicle dynamics, traffic and sound simulation, simulation control, image generation, sensor perception etc. It uses established standard file formats.

**VTD** is an established software package which is in service at numerous installations in the automotive and railroad industry.