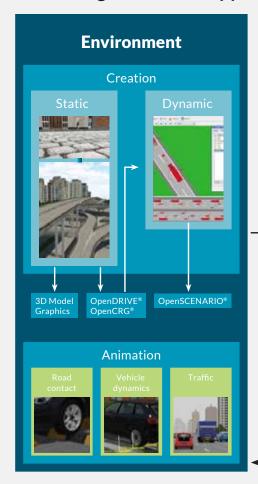

## **Virtual Test Drive®**

VIRES Virtual Test Drive (VTD®) is a complete tool-chain for driving simulation applications.

**VTD** provides a modular tool-set for road network creation, scenario definition, vehicle dynamics, traffic and sound simulation, simulation control, image generation, sensor perception etc. It uses established standard file formats.

**VTD** is an established software package which is in service at numerous installations in the automotive and railroad industry.