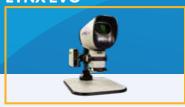

#### LYNX EVO

3 - 15x Magnification

Ergonomic Working

Digital Image Capture

2.7 - 240xMagnification

Easy

HD Image Capture

DIGITAL INSPECTION SYSTEMS